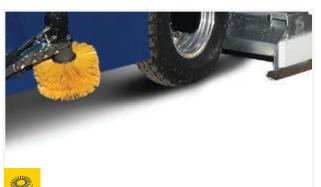

IZO MODEL 712 ELECTRIC

- Ergonomic blade angle adjustment wheel feature allows each operator to customize placement for ease of access.
- - Internationally recognizable icons are grouped together on-dash to reference machine systems and functions.
  - Cylindrical power board brush reaches higher for superior cleaning power and is a standard feature.