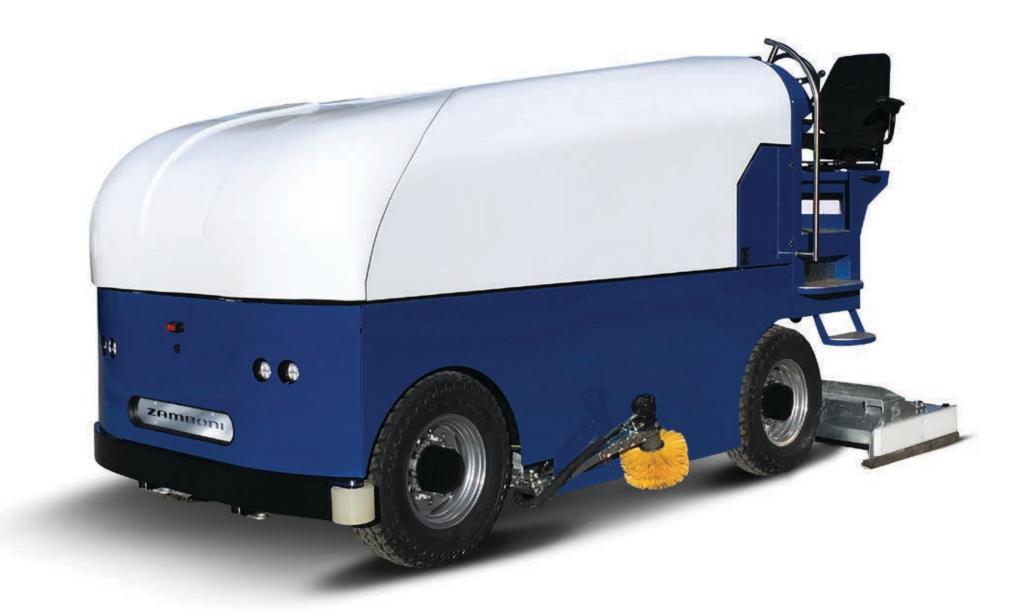

IZO MODEL 712 ELECTRIC

- Ergonomic blade angle adjustment wheel feature allows each operator to customize placement for ease of access.
- - Internationally recognizable icons are grouped together on-dash to reference machine systems and functions.
  - Cylindrical power board brush reaches higher for superior cleaning power and is a standard feature.