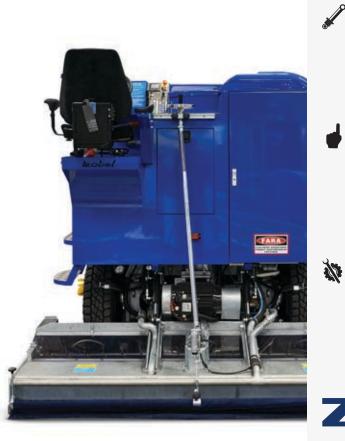

IZO MODEL 712 ELECTRIC

- Ergonomic blade angle adjustment wheel feature allows each operator to customize placement for ease of access.
- - Internationally recognizable icons are grouped together on-dash to reference machine systems and functions.
  - Cylindrical power board brush reaches higher for superior cleaning power and is a standard feature.

### CONSTRUCTION

Steel body panels and galvanized steel chassis/frame conditioner. Stainless steel high capacity water tanks. Rugged beltdriven augers reduce noise in operator area. Premium paint for corrosion resistance.