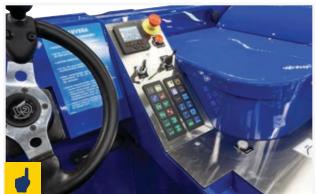

IZO MODEL 712 ELECTRIC

- Ergonomic blade angle adjustment wheel feature allows each operator to customize placement for ease of access.
- - Internationally recognizable icons are grouped together on-dash to reference machine systems and functions.
  - Cylindrical power board brush reaches higher for superior cleaning power and is a standard feature.

#### -W- ELECTRONIC CONTROLS

Dependable AC controls. Two electric auger motors. Electrically operated water valves. Emergency stop feature. Electric wheel motors. On-dash display of battery capacity, water level and speed.