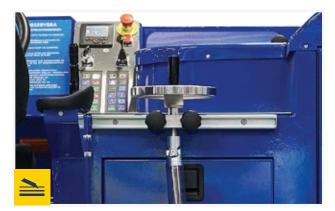

IZO MODEL 712 ELECTRIC

- Ergonomic blade angle adjustment wheel feature allows each operator to customize placement for ease of access.
- - Internationally recognizable icons are grouped together on-dash to reference machine systems and functions.
  - Cylindrical power board brush reaches higher for superior cleaning power and is a standard feature.

#### -W- ELECTRONIC CONTROLS

Dependable AC controls. Two electric auger motors. Electrically operated water valves. Emergency stop feature. Electric wheel motors. On-dash display of battery capacity, water level and speed.