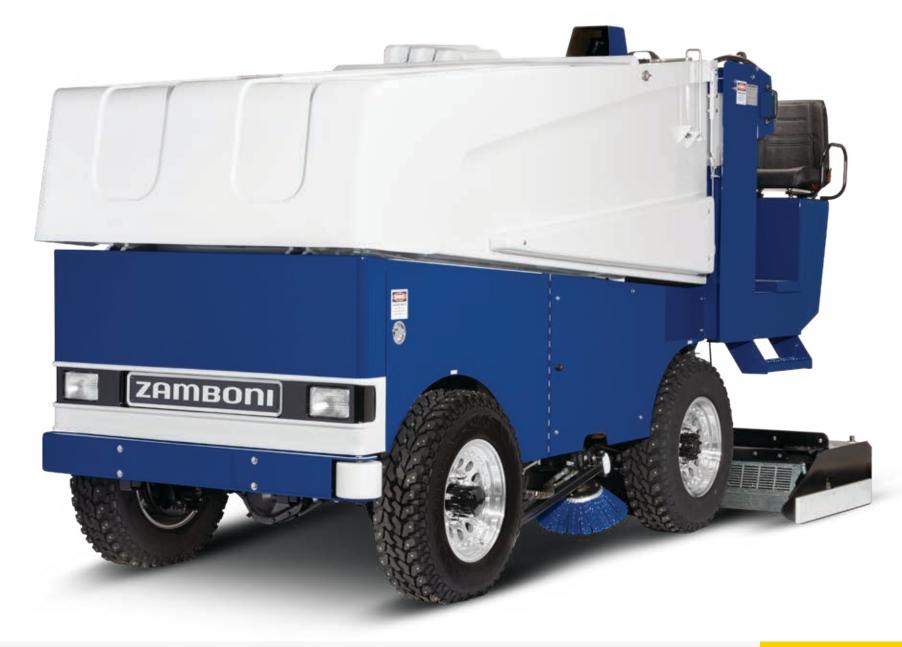

# PROVEN ELECTRIC PERFORMANCE WITH AN AC EDGE

Building upon the solid reputation of its predecessor, the Model 552AC combines worry-free AC motors and controls with legendary Zamboni quality, reliability and value.