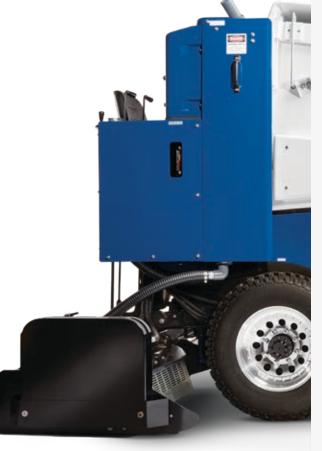

# T DRIVETRAIN

Four-wheel drive. Rugged Dana Spicer® axles combine with a 24 HP traction motor, providing the most reliable drivetrain in the industry.

## **HYDRAULICS**

The redesigned hydraulic system provides optimum power and reduced energy consumption for smooth and consistent operation. 11 hp AC pump motor.

#### **CONSTRUCTION**

Robust hand-welded steel tubing chassis. Premium primer/paint and rust-free poly water tanks for corrosion resistance in the harsh environment it will call home.