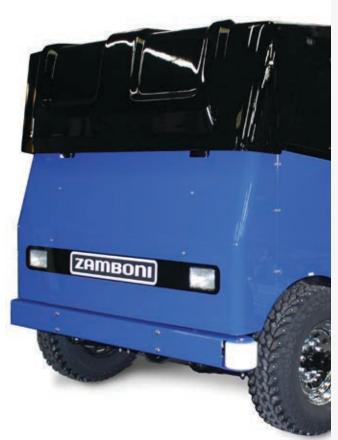

### **INDUSTRY LEADING CAPACITIES ACROSS THE BOARD**

The Model 710 features an EU certified diesel engine, delivering robust power as well as emissions compliance. A wider blade and double the ice-making water makes swift work of big surfaces.

MODEL **710** 

Powerful side-mounted industrial diesel engine and reliable JIC hydraulic fittings

Ease of operation with on-dash diagnostics to monitor performance and consumption rates

Exceptional results from our unmatched down pressure system