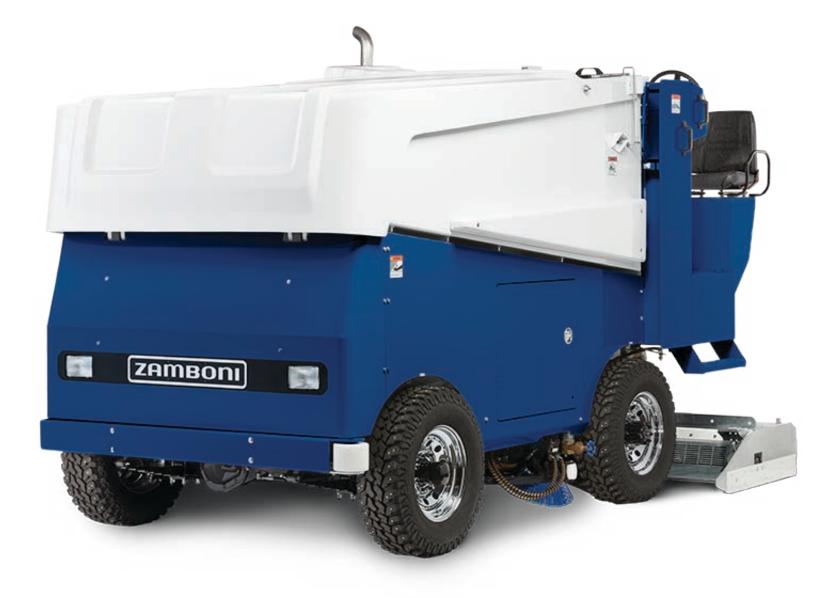

### **INDUSTRY LEADING CAPACITIES ACROSS THE BOARD**

The Model 710 features an EU certified diesel engine, delivering robust power as well as emissions compliance. A wider blade and double the ice-making water makes swift work of big surfaces.

MODEL **710** 

Powerful side-mounted industrial diesel engine and reliable JIC hydraulic fittings

Ease of operation with on-dash diagnostics to monitor performance and consumption rates

Exceptional results from our unmatched down pressure system