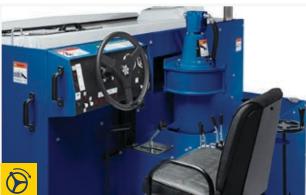

MODEL **710** 

Powerful side-mounted industrial diesel engine and reliable JIC hydraulic fittings

Ease of operation with on-dash diagnostics to monitor performance and consumption rates

Exceptional results from our unmatched down pressure system