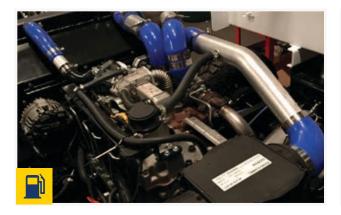

#### POWER AND EFFICIENCY

Turbo-charged four-cylinder 3.0 L diesel engine is electronically controlled. Pressurized engine cooling system optimizes emissions performance and fuel efficiency.

#### TRANSMISSION

Continuously variable hydrostatic pump and motor are axial-piston type, providing superior on-ice power with maximum drawbar pull. Full hydro-dynamic braking.